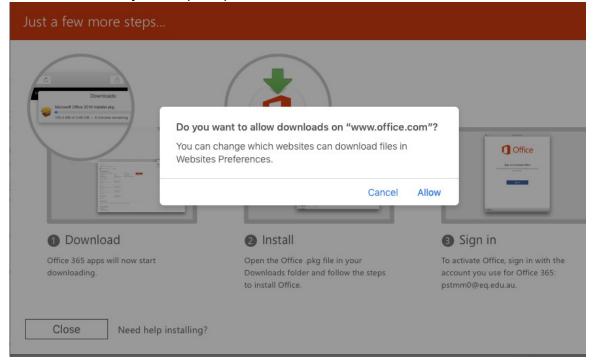

ed for your EQ username and password on the online authentication popup. **Type** your username and password.

| Sign in       |                     |         |        |
|---------------|---------------------|---------|--------|
| https://fed.e | ducation.qld.gov.au |         |        |
| Username      | username            |         |        |
| Password      |                     |         |        |
|               |                     | Sign in | Cancel |

5. On the "Managed Internet Service page, **enter** your username and password. **Click** if you agree to abide by the relevant Conditions of use and privacy statement, and then **Click** Sign in.



6. **Click** on 'Install Office', then **click** on "Office 365 apps".





## You may see a prompt to allow downloads. Click Allow:



## The download package will begin to download.



7. When the downloading finishes, the file will be listed with the name shown in the previous window. **Double click** the installer file. You can also access this by going into your Downloads folder.





|              | 🥪 Install Microsoft Office                                               |  |
|--------------|--------------------------------------------------------------------------|--|
|              | Welcome to the Microsoft Office Installer                                |  |
| Introduction | You will be guided through the steps necessary to install this software. |  |
|              | 3011Wale.                                                                |  |
|              |