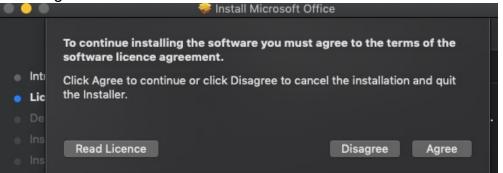

9. You will be prompted to Agree or Disagree to the installation and the licence. **Click** Agree.

Note: The installation will take over 9GB of your space on your computer.

10. Click Install.

|                                                                                                                                                 | 🥪 Install Microsoft Office 🛛 🔒                                                                                                                |
|-------------------------------------------------------------------------------------------------------------------------------------------------|-----------------------------------------------------------------------------------------------------------------------------------------------|
|                                                                                                                                                 | Standard Install on "MacOS"                                                                                                                   |
| <ul> <li>Introduction</li> <li>Licence</li> <li>Destination Select</li> <li>Installation Type</li> <li>Installation</li> <li>Summary</li> </ul> | This will take 9.69 GB c space on your computer.<br>Click Install to perform a standard installation of this software<br>on the disk "MacOS". |
|                                                                                                                                                 | Customise Go Back Install                                                                                                                     |
|                                                                                                                                                 |                                                                                                                                               |