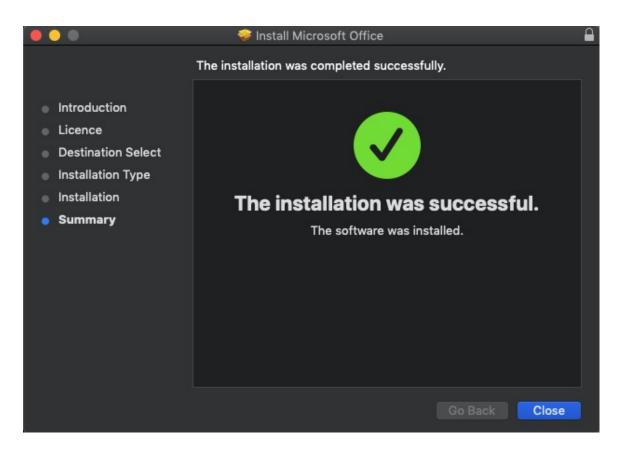

13. A message will appear to say that your software has been successfully installed.

Click Close.

The software installation will close. It may immediately check for updates as below. Please allow it time to complete, and ensure that the option "Automatically keep Microsoft Apps up to date" is selected if desired.