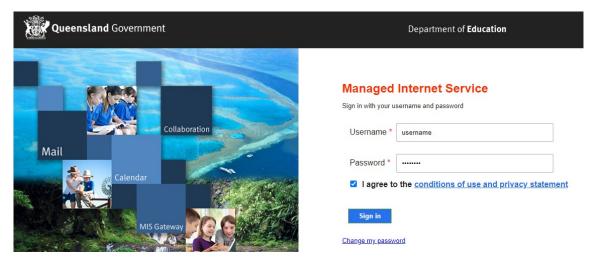

5. On the "Managed Internet Service page, **enter** your username and password. **Click** if you agree to abide by the relevant Conditions of use and privacy statement, and then **Click** Sign in.

6. **Click** on 'Install Office', then **click** on "Office 365 apps".