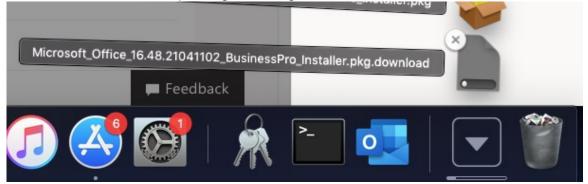

## The download package will begin to download.

7. When the downloading finishes, the file will be listed with the name shown in the previous window. **Double click** the installer file. You can also access this by going into your Downloads folder.