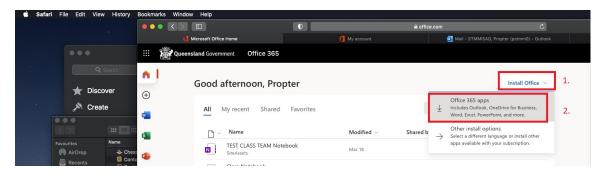

5. On the "Managed Internet Service page, **enter** your username and password. **Click** if you agree to abide by the relevant Conditions of use and privacy statement, and then **Click** Sign in.

6. **Click** on 'Install Office', then **click** on "Office 365 apps".